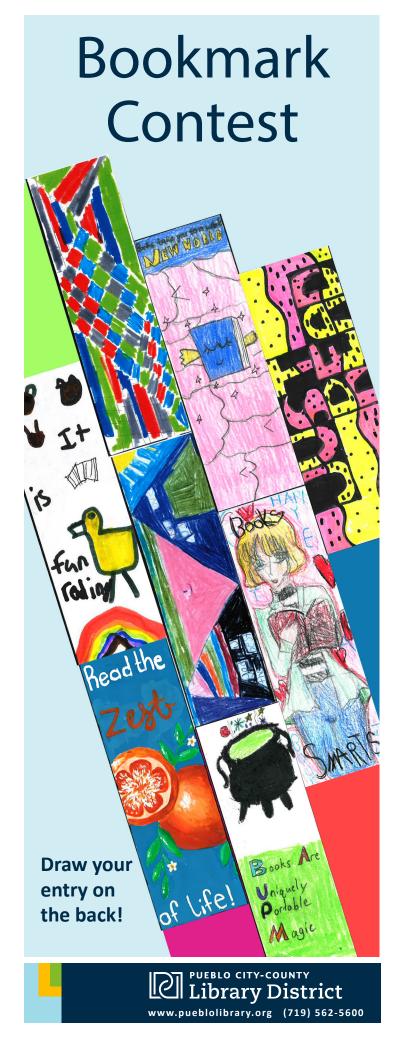

# Create a colorful bookmark on the theme of reading!

Winners will receive copies of their bookmark, a certificate of achievement and a gift certificate to Books Again bookstore!

### Draw your entry in the box below

## **Deadline:** April 12, 2024

### **CONTEST RULES:**

- Grades K-12
- One entry per person.
- Participants must be Pueblo County residents.
- Bookmarks must feature original illustrations, either hand-drawn or computer generated. Clip art or preproduced images will not be accepted due to copyright issues.