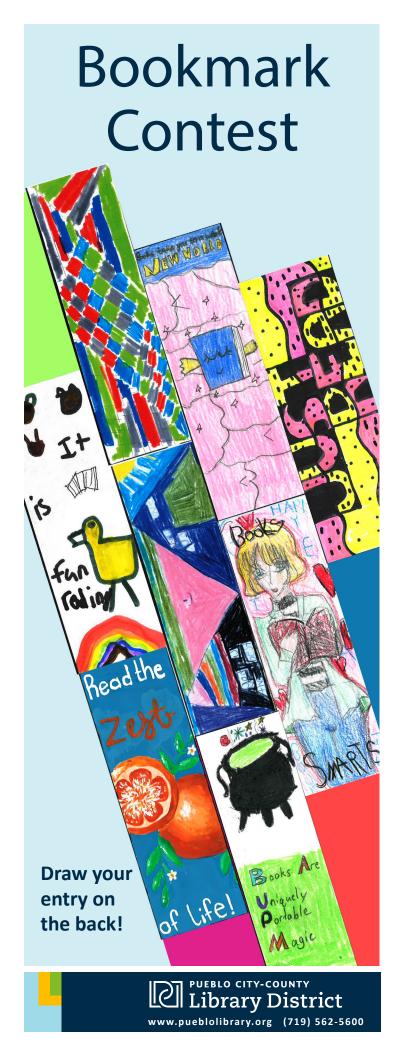

# Create a colorful bookmark on the theme of reading!

Winners will receive copies of their bookmark, a certificate of achievement and a gift certificate to Books Again bookstore!

## Draw your entry in the box below

## **Deadline:** April 12, 2024

#### **CONTEST RULES:**

- Grades K-12
- One entry per person.
- · Participants must be Pueblo County residents.
- Bookmarks must feature original illustrations, either hand-drawn or computer generated. Clip art or preproduced images will not be accepted due to copyright issues.